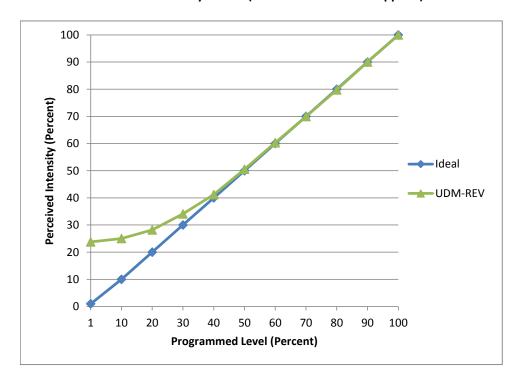

Manufacturer Ecosense

**Model** L35-I-48-08-27-90-MULT-120

DescriptionStrip lightDriverIntegrated

Nominal Power (W) 29
Dimming Control Reverse

Product Range -

**Test Date** 8/11/2016

| Dimmer Tested Against:              | UDM-REV |
|-------------------------------------|---------|
| Pass/Fail                           | Pass    |
| Best-Fit Power Profile:             |         |
| Minimum ON                          | 14      |
| Maximum ON                          | 22      |
| Adjust                              | 100     |
| Light Output Range (vs. non-dimmed) |         |
| Maximum (Perceived)                 | 94.8%   |
| Minimum (Perceived)                 | 22.5%   |
| Minimum (Measured)                  | 5.1%    |

## **Linearity Curves (Best-fit Power Profile Applied):**



## **Observations:**